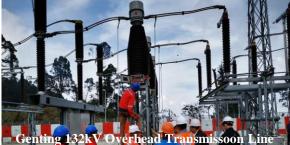

## PROJECT REFERENCE

Jingxing Holdings (M)
Sdn Bhd
1.4 million TPY Paper mill,
Banting, Selangor.
Phase 1 completed in 2024
Lead Consultant, C&S and
M&E Engineer

Genting Highlands, 132 kV
Transmission Line
Realign TNB line-4 towers
PMU GHLD-SRI-13 Towers
Completed 2021
Caisson & foundation design
Design & Project
Management

PROJECT REFERENCE POWER & RENEWABLE ENERGY

- **132kV Overhead Line,** Genting Highlands, Pahang.
- 132kV Underground cable, Sarawak
- Solar PV Installation , Grid, Off-grid, Hybrid, Sarawak,
- Cogen Power plant, Paper Mill, Banting
- 1.8MWac Selco Solar, Genting
- 2.2MWac Selco Solar, Johor