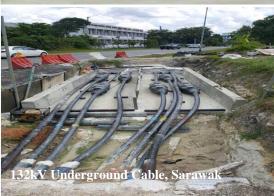

PROJECT REFERENCE POWER & RENEWABLE ENERGY

- **132kV Overhead Line,** Genting Highlands, Pahang.
- 132kV Underground cable, Sarawak
- Solar PV Installation , Grid, Off-grid, Hybrid, Sarawak,
- Cogen Power plant, Paper Mill, Banting
- 1.8MWac Selco Solar, Genting
- 2.2MWac Selco Solar, Johor