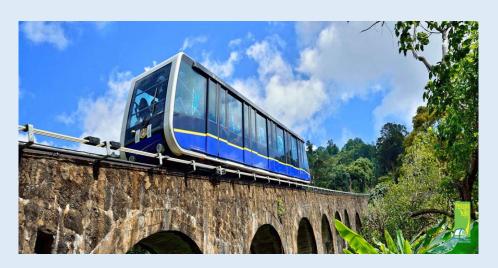

PROJECT REFERENCE SPECIAL PROJECTS

- Langkawi Cable Car, (700 Pax/Hr)
- 125m Curved Suspension Bridge, Langkawi (2000 Pax)
- Sky Glide Langkawi
- Penang Hill Funicular Train, (100 pax/car)
- **Penang Hill Cable Car**, (1500 pax/hour)