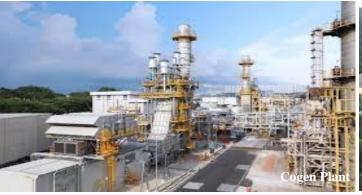

PROJECT REFERENCE POWER & RENEWABLE ENERGY

- **132kV Overhead Line,** Genting Highlands, Pahang.
- 132kV Underground cable, Sarawak
- Solar PV Installation , Grid, Off-grid, Hybrid, Sarawak,
- Cogen Power plant, Paper Mill, Banting
- 1.8MWac Selco Solar, Genting
- 2.2MWac Selco Solar, Johor