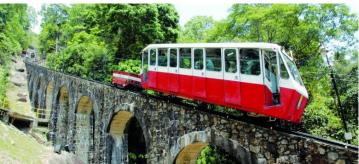

PROJECT REFERENCE SPECIAL PROJECTS

- Langkawi Cable Car, (700 Pax/Hr)
- 125m Curved Suspension Bridge, Langkawi (2000 Pax)
- Sky Glide Langkawi
- Penang Hill Funicular Train, (100 pax/car)
- **Penang Hill Cable Car**, (1500 pax/hour)