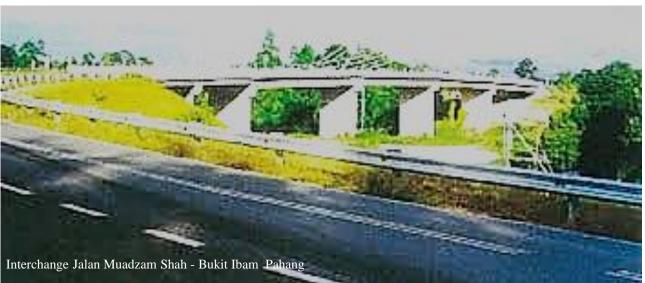

PROJECT REFERENCE ROADS & BRIDGES

- Interchange to Replace Existing At-Grade
   Junction at Jalan Muadzam Shah Bukit Ibam
   and Jalan Kuantan Segamat, Pahang
- Road Improvement along Jalan Rompin Lama - Kg. Serendah, Pekan, Pahang
- Prestressed Concrete Bridge and Approach Over Sungai Semantan, Termerloh, Pahang
- New Improved At-Grade Signalised Intersection at M.S. 26 Lebuhraya Kuantan, Gambang, Pahang
- Road Improvement at Jalan Terengganu-Kuantan KM75- KM86, Dungun, Terengganu
- **Proposed New Bridge** over Sungai Kuantan (Central Linkage), Kuantan, Pahang