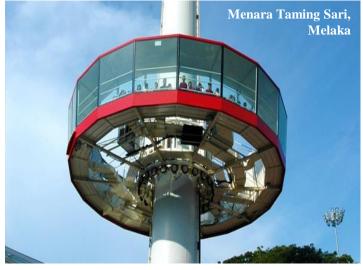

PROJECT REFERENCE SPECIAL PROJECTS

- Floating Crystal Mosque, Taman Tamadun Islam, Terengganu
- Menara Taming Sari, Melaka, Revolving Gyro Tower, 110m Height, 240 Pax/Hr
- Telaga Harbour Park, Pulau Langkawi
- 6/.45kV Package Substation for STS crane for IMPSA/PTP, Johor