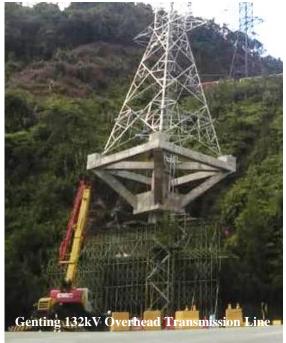

## PROJECT REFERENCE

Jingxing Holdings (M)
Sdn Bhd
1.4 million TPY Paper mill,
Banting, Selangor.
Phase 1 completed in 2024
Lead Consultant, C&S and
M&E Engineer

Genting Highlands, 132 kV
Transmission Line
Realign TNB line-4 towers
PMU GHLD-SRI-13 Towers
Completed 2021
Caisson & foundation design
Design & Project
Management