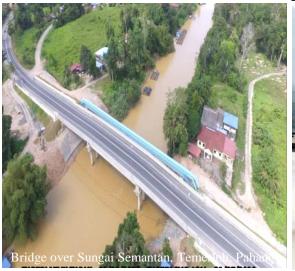

PROJECT REFERENCE ROADS & BRIDGES

- Interchange to Replace Existing At-Grade
   Junction at Jalan Muadzam Shah Bukit Ibam
   and Jalan Kuantan Segamat, Pahang
- Road Improvement along Jalan Rompin Lama - Kg. Serendah, Pekan, Pahang
- Prestressed Concrete Bridge and Approach Over Sungai Semantan, Termerloh, Pahang
- New Improved At-Grade Signalised Intersection at M.S. 26 Lebuhraya Kuantan, Gambang, Pahang
- Road Improvement at Jalan Terengganu-Kuantan KM75- KM86, Dungun, Terengganu
- **Proposed New Bridge** over Sungai Kuantan (Central Linkage), Kuantan, Pahang