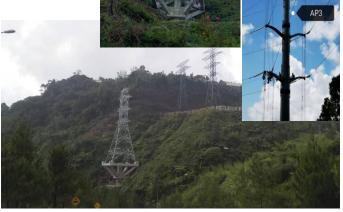

## PROJECT REFERENCE

Jingxing Holdings (M)
Sdn Bhd
1.4 million TPY Paper mill,
Banting, Selangor.
Phase 1 completed in 2024
Lead Consultant, C&S and
M&E Engineer

Genting Highlands, 132 kV
Transmission Line
Realign TNB line-4 towers
PMU GHLD-SRI-13 Towers
Completed 2021
Caisson & foundation design
Design & Project
Management