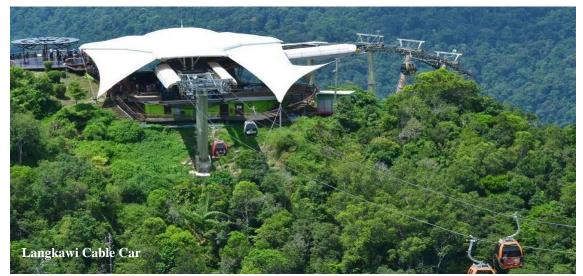

PROJECT REFERENCE SPECIAL PROJECTS

- Langkawi Cable Car, (700 Pax/Hr)
- 125m Curved Suspension Bridge, Langkawi (2000 Pax)
- Sky Glide Langkawi
- Penang Hill Funicular Train, (100 pax/car)
- **Penang Hill Cable Car**, (1500 pax/hour)