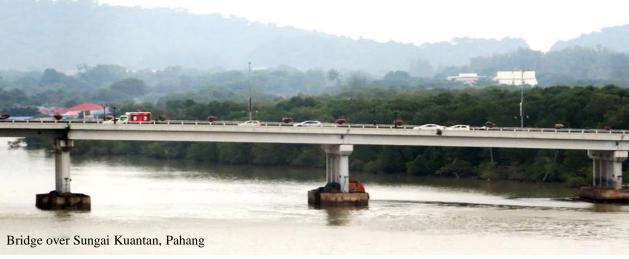

PROJECT REFERENCE ROADS & BRIDGES

- Interchange to Replace Existing At-Grade
   Junction at Jalan Muadzam Shah Bukit Ibam
   and Jalan Kuantan Segamat, Pahang
- Road Improvement along Jalan Rompin Lama - Kg. Serendah, Pekan, Pahang
- Prestressed Concrete Bridge and Approach Over Sungai Semantan, Termerloh, Pahang
- New Improved At-Grade Signalised Intersection at M.S. 26 Lebuhraya Kuantan, Gambang, Pahang
- Road Improvement at Jalan Terengganu-Kuantan KM75- KM86, Dungun, Terengganu
- **Proposed New Bridge** over Sungai Kuantan (Central Linkage), Kuantan, Pahang