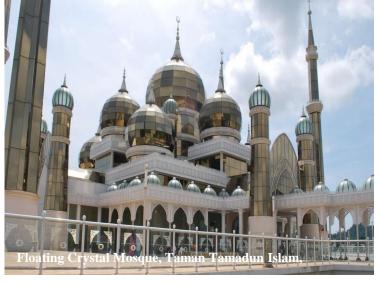

PROJECT REFERENCE SPECIAL PROJECTS

- Floating Crystal Mosque, Taman Tamadun Islam, Terengganu
- Menara Taming Sari, Melaka, Revolving Gyro Tower, 110m Height, 240 Pax/Hr
- Telaga Harbour Park, Pulau Langkawi
- 6/.45kV Package Substation for STS crane for IMPSA/PTP, Johor