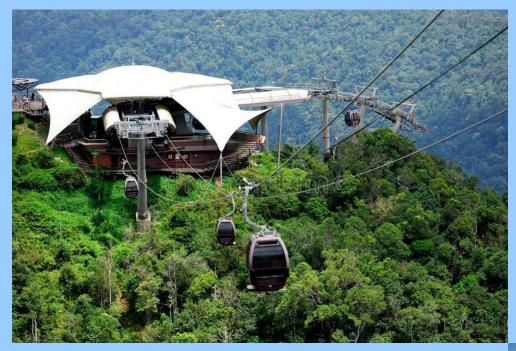

PROJECT REFERENCE SPECIAL PROJECTS

- Langkawi Cable Car, (700 Pax/Hr)
- 125m Curved Suspension Bridge, Langkawi (2000 Pax)
- Sky Glide Langkawi
- Penang Hill Funicular Train, (100 pax/car)
- **Penang Hill Cable Car**, (1500 pax/hour)