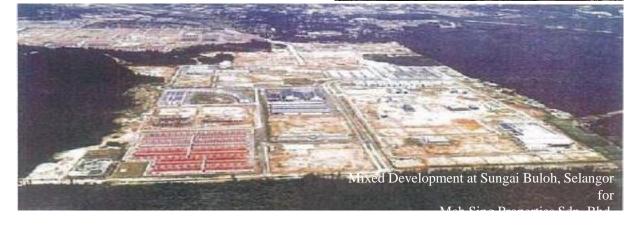

PROJECT REFERENCE RESIDENTIAL

- Holiday Homes and Resort Development (1,430 acres) at Leisure Farm, Tanjung Kupang, Johor for Leisure Farm Corporation Sdn. Bhd.
- Bandar Selancar Town 25 (2,000 acres) at Pahang for Lembaga Kemajuan Pahang Tenggara (DARA) in conjunction with Federal Land Development Authority (FELDA)
- Mixed Development (1,000 acres) at Baba Nyonya Resort, Jasin, Melaka for Sistem Irama Sdn. Bhd.
- Mixed Development (285 acres) at Taman Maluri, Cheras, Kuala Lumpur for Syarikat Maluri Sdn. Bhd.
- Mixed Development (300 acres) at Taman Gembira, Jalan Kuchai Lama, Kuala Lumpur for Sim Nam Housing Development Co Sdn. Bhd.
- Mixed Development (300 acres) at Mah Sing Industrial Park, Sungai Buloh, Selangor for Mah Sing Properties Sdn. Bhd.
- Mixed Development (100 acres) at Taman Desa Petaling, Kuala Lumpur for Salak Park Development Sdn. Bhd.
- Infrastructure Development at Kayangan Heights (400 acres) Shah Alam for Kelangkota Rakan Engineering JV Sdn. Bhd.
- Luxury Residential Development at Bukit Cahaya (500 acres), Daerah Petaling, Selangor for Bukit Cahaya Sdn. Bhd.
- Housing and 4 Blocks of 23-storey Condominium at Ampang, Selangor for MBF Property Services Sdn. Bhd.