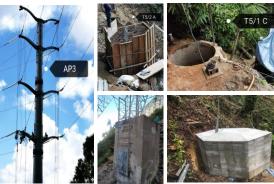

## PROJECT REFERENCE

Jingxing Holdings (M)
Sdn Bhd
1.4 million TPY Paper mill,
Banting, Selangor.
Phase 1 completed in 2024
Lead Consultant, C&S and
M&E Engineer

Genting Highlands, 132 kV
Transmission Line
Realign TNB line-4 towers
PMU GHLD-SRI-13 Towers
Completed 2021
Caisson & foundation design
Design & Project
Management