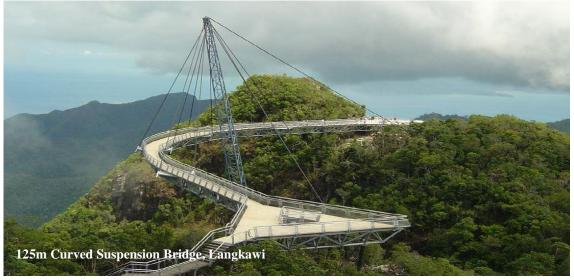

PROJECT REFERENCE SPECIAL PROJECTS

- Langkawi Cable Car, (700 Pax/Hr)
- 125m Curved Suspension Bridge, Langkawi (2000 Pax)
- Sky Glide Langkawi
- Penang Hill Funicular Train, (100 pax/car)
- **Penang Hill Cable Car**, (1500 pax/hour)